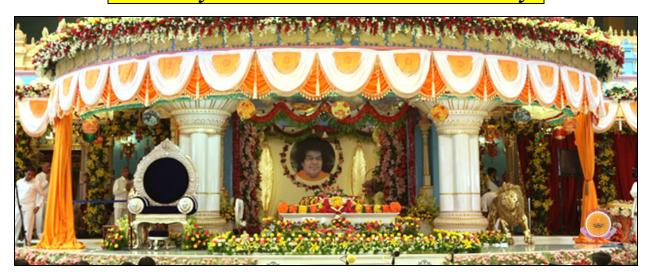

— Sri Sathya Sai Baba

Aum Sri Sai Ram,

The Sri Sathya Sai Centers of Kansai have arranged in Kobe the following program to reminisce the Sri Sathya Sai Baba's Mahasamadhi Day on **Sunday**, *24<sup>th</sup> April*, *2016* 

\*Morning Seva Program
At Flower Road from 10:00am~

- Morning Seva at Flower Road 10:00am~

\*Afternoon Program at ISS from 14:00 ~ 17:30

**-VEDAS, JYOTI, BHAJAN** followed by observing one minute Silence.